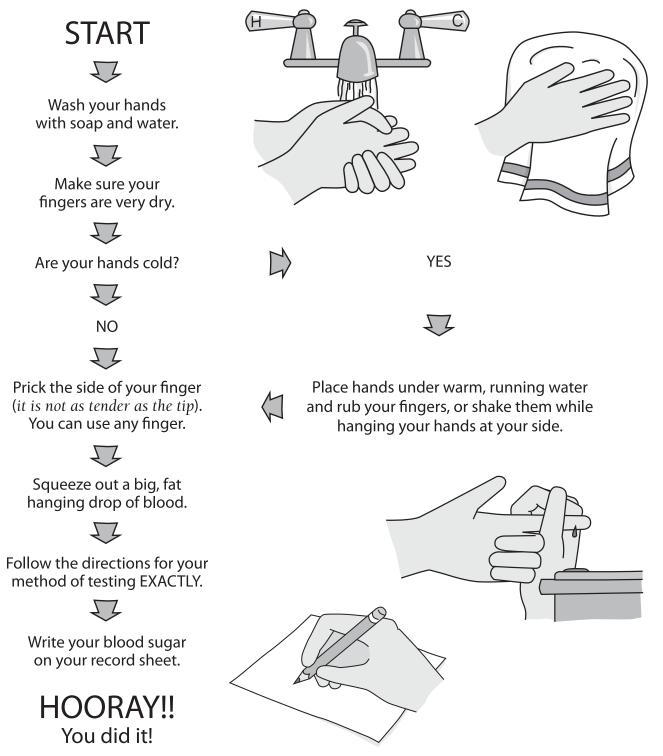

le \rangle$ | $\langle \rangle$ |            |            |         |
| Day 3 |            |            |                   |                   | $\bigcirc$ | $\bigcirc$ |         |

#### **ON INSULIN**

|       | BREAKFAST  |       | LUNCH      |       | DINNER     |       | BEDTIME    |
|-------|------------|-------|------------|-------|------------|-------|------------|
|       | Before     | After | Before     | After | Before     | After |            |
| Day 1 | $\bigcirc$ |       | $\bigcirc$ |       | $\bigcirc$ |       | $\bigcirc$ |
| Day 2 |            |       |            |       |            |       |            |
| Day 3 |            |       |            |       |            |       |            |

## How to Check Your Blood Sugar

# • Scripps

To test your blood sugar . . .